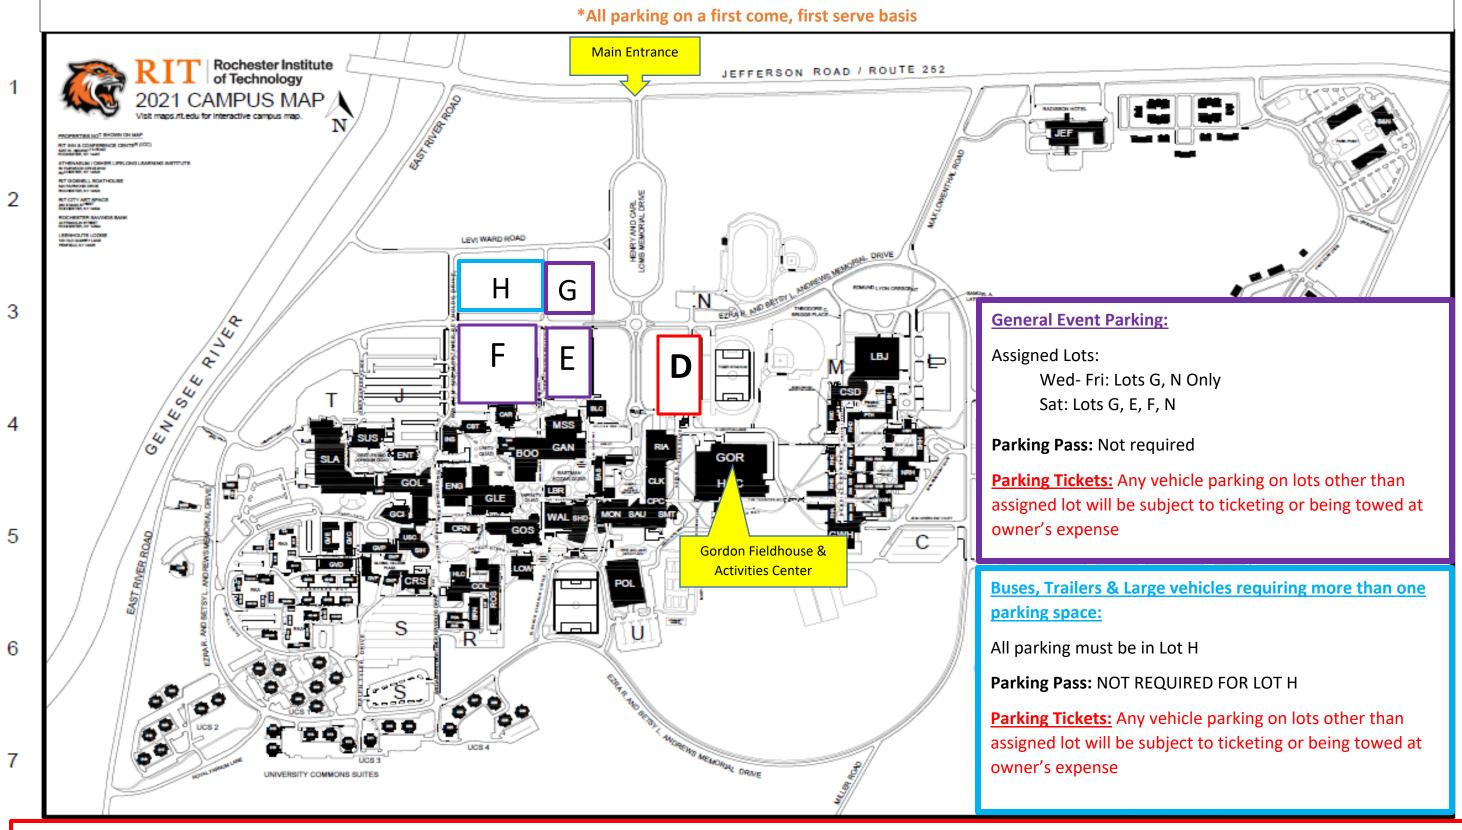

FIRST Robotics- Finger Lakes Regional Competition- Event Parking Instructions

## **Special Event Parking Pass Holder:**

Parking pass were distributed at the discretion of the FIRST Planning Committee. All parking is on a first come, first serve basis.

Assigned Parking Lot: Lot D General only (Not spaces marked Reserved/ Admin) (overflow parking available, Lots G, N)

Parking Pass Requirements: Access will not be granted to Lot D without parking pass. Pass must be displayed on the vehicle for the duration of the event and provided upon request from the parking attendant. Pass does not guarantee space in Lot D. Teams receive one pass when arrive to unload robot. One Regular size vehicles (no buses) may park in lot D per team. All buses must park in Lot G or H.

Parking Tickets: Any vehicle not displaying parking pass, parked in Reserved/ Admin space, or in another lot not assigned, will be subject to ticketing or being towed at owner's expense.